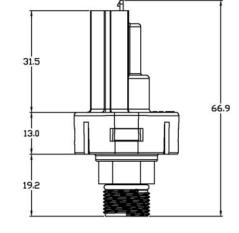

### DIMENSION

The specifications and dimensions can be changed without warning.Warranty 1 year.