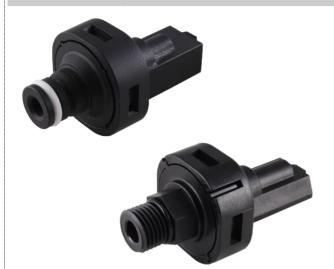

# **Pressure Sensor**

(AWPSS-Nxxx)

### **APPLICATION**

This switch is used in water pressure-sensing of heating pipe in the wall hung gas boiler. This switch has application to sensing of water pressure in heating apparatus.

#### PRESSURE SWITCH