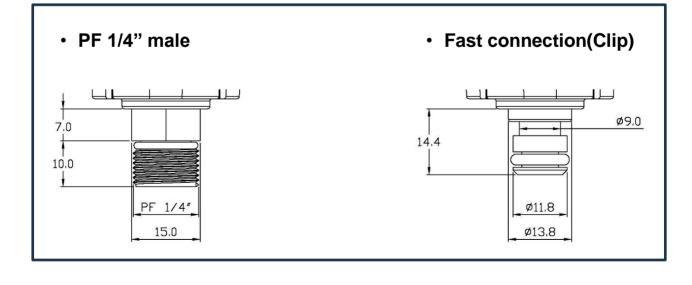

## **SPECIFICATIONS**

| Current consumption   | : Less than 15mA                                |
|-----------------------|-------------------------------------------------|
| Connection            | : PF1/4" male (Can be added by customer)        |
| Electrical connection | : Rast 2.5, 3-pole or 4-pole                    |
| Accuracy              | : ±3.0 (% F.S)                                  |
| Life cycle            | : 100,000 Cycle (On 10 seconds, Off 10 seconds) |
| Weight                | : 23.5g                                         |

### DIMENSION

The specifications and dimensions can be changed without warning.Warranty 1 year.