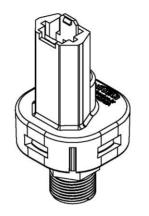

### **APPLICATION**

This switch is used in water pressure-sensing of heating pipe in the wall hung gas boiler. This switch has application to sensing of water pressure in heating apparatus.

### **SPECIFICATIONS**

| Туре                          | : Pressure type                                      |                |
|-------------------------------|------------------------------------------------------|----------------|
| Installation                  | : Vertical and horizontal                            |                |
| Permissible fluid             | : Air, Water                                         |                |
| Allowable fluid temperature   | : 0 ~ 80 ℃ (It shall not be frozen)                  |                |
| Allowable ambient temperature | : 0 ~ 60 °C                                          |                |
| Pressure range                | : 0 ~ 1bar, 0 ~ 4bar (It can be changed by customer) |                |
| Rupture pressure              | : 10bar                                              |                |
| Power supply                  | : DC 5V                                              |                |
| Output                        | : DC 0.5V ~ 4.5V (It can be changed by customer)     |                |
| Material                      | Body                                                 | PA66 (G/F 30%) |
|                               | Diaphragm                                            | EPDM           |
|                               | O-ring                                               | S-11.2         |
|                               | Spring                                               | SUS304         |

## **SPECIFICATIONS**

| Current consumption   | : Less than 15mA                                |
|-----------------------|-------------------------------------------------|
| Connection            | : PF1/4" male (Can be added by customer)        |
| Electrical connection | : Rast 2.5, 3-pole or 4-pole                    |
| Accuracy              | : ±3.0 (% F.S)                                  |
| Life cycle            | : 100,000 Cycle (On 10 seconds, Off 10 seconds) |
| Weight                | : 23.5g                                         |