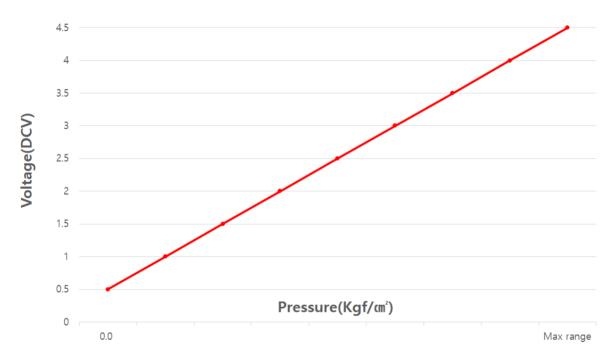

# OUTPUT

### **SPECIFICATIONS**

| Туре                          | : Pressure type                                      |                |
|-------------------------------|------------------------------------------------------|----------------|
| Installation                  | : Vertical and horizontal                            |                |
| Permissible fluid             | : Air, Water                                         |                |
| Allowable fluid temperature   | : 0 ~ 80 ℃ (It shall not be frozen)                  |                |
| Allowable ambient temperature | : 0 ~ 60 °C                                          |                |
| Pressure range                | : 0 ~ 1bar, 0 ~ 4bar (It can be changed by customer) |                |
| Rupture pressure              | : 10bar                                              |                |
| Power supply                  | : DC 5V                                              |                |
| Output                        | : DC 0.5V ~ 4.5V (It can be changed by customer)     |                |
| Material                      | Body                                                 | PA66 (G/F 30%) |
|                               | Diaphragm                                            | EPDM           |
|                               | O-ring                                               | S-11.2         |
|                               | Spring                                               | SUS304         |