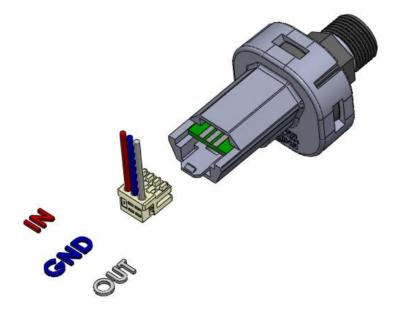

# **ELECTRICAL CONNECTIONS**

## **SPECIFICATIONS**

| Current consumption   | : Less than 15mA                                |
|-----------------------|-------------------------------------------------|
| Connection            | : PF1/4" male (Can be added by customer)        |
| Electrical connection | : Rast 2.5, 3-pole or 4-pole                    |
| Accuracy              | : ±3.0 (% F.S)                                  |
| Life cycle            | : 100,000 Cycle (On 10 seconds, Off 10 seconds) |
| Weight                | : 23.5g                                         |