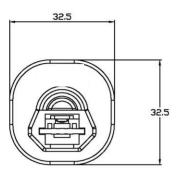

### DIMENSION

The specifications and dimensions can be changed without warning.Warranty 1 year.