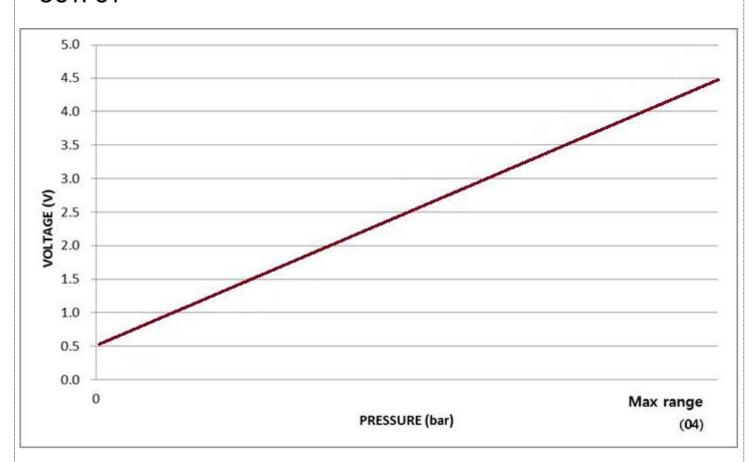

# OUTPUT

#### **SPECIFICATION**

| Medium                           | air or water                                                                                            |
|----------------------------------|---------------------------------------------------------------------------------------------------------|
| Pressure range                   | 0 ~ 1bar , 0 ~ 4 bar , 0 ~ 10bar<br>(It can be changed by customer's request)                           |
| Rupture pressure                 | 20 bar                                                                                                  |
| Materials in contact with medium | - Cover: POM (*Optional: FDA certified materials.) - Body: PA66(GF 30%) - Sensor: Hall IC               |
| Rubber                           | - EPDM : Air, Water                                                                                     |
| Temperature                      | - Medium and ambient : 0 °C ~ 85 °C(It shall not be frozen) - Storage : -30 °C ~ 80 °C -Rupture : 95 °C |
| Power supply                     | - DC 5V                                                                                                 |
| Output                           | - DC 0.5 ~ 4.5V (standard) / DC 0 ~ 5V (It can be changed by customer' request)                         |
| Current consumption              | less than 15mA                                                                                          |