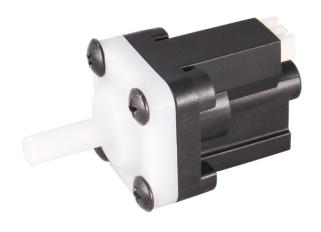

# Water Pressure Sensor (Linear signal)

(AWPSS-04P)

# **APPLICATION**

This sensor is usually used in water purifier, coffee machine, etc.