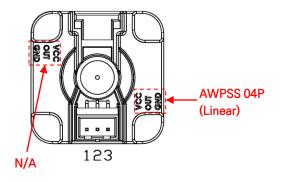

1

| Pressure connection    | 1/4" fitting (Refer to Dimension)                      |
|------------------------|--------------------------------------------------------|
| Electrical connection  | YEONHO, SMH250-03                                      |
| Installation Direction | Free                                                   |
| Protection standard    | IP 00                                                  |
| Accuracy               | ±3.0(% F.S) (Included hysteresis value)                |
| Life Cycle             | high pressure/ minimum pressure: 5 sec - 100,000 Cycle |