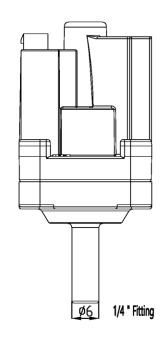

1

| Pressure connection    | 1/4" fitting (Refer to Dimension)                      |
|------------------------|--------------------------------------------------------|
| Electrical connection  | YEONHO, SMH250-03                                      |
| Installation Direction | Free                                                   |
| Protection standard    | IP 00                                                  |
| Accuracy               | ±3.0(% F.S) (Included hysteresis value)                |
| Life Cycle             | high pressure/ minimum pressure: 5 sec - 100,000 Cycle |

# **DIMENSION**

The specifications and dimensions can be changed without warning.