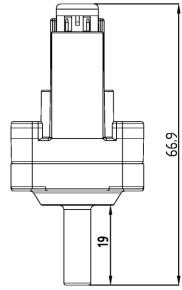

# **DIMENSION**

The specifications and dimensions can be changed without warning.