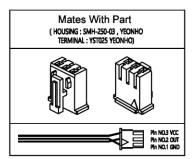

1

| Pressure connection    | 1/4" fitting (Refer to Dimension)                      |
|------------------------|--------------------------------------------------------|
| Electrical connection  | YEONHO, SMH250-03                                      |
| Installation Direction | Free                                                   |
| Protection standard    | IP 00                                                  |
| Accuracy               | ±3.0(% F.S) (Included hysteresis value)                |
| Life Cycle             | high pressure/ minimum pressure: 5 sec - 100,000 Cycle |