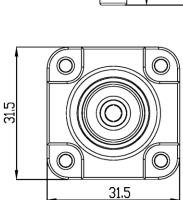

# **DIMENSION**

The specifications and dimensions can be changed without warning.