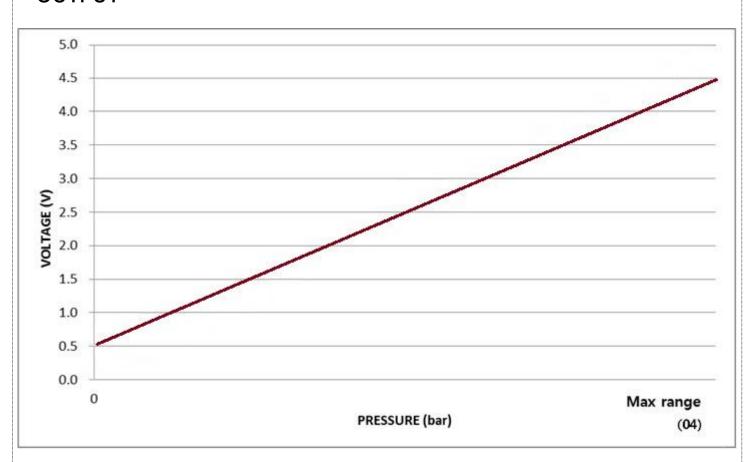

## **SPECIFICATION**

| Medium                           | air or water                                                                                             |
|----------------------------------|----------------------------------------------------------------------------------------------------------|
| Pressure range                   | 0~1bar , 0~4 bar , 0~10bar (It can be changed by customer)                                               |
| Rupture pressure                 | 20 bar                                                                                                   |
| Materials in contact with medium | - Cover : PA66(GF 30%)<br>- Sensor : Hall                                                                |
| Rubber                           | - EPDM : Air, Water                                                                                      |
| Temperature                      | - Medium and ambient : 0 °C ~ 85 °C(It shall not be frozen) - Storage : -30 °C ~ 80 °C - Rupture : 95 °C |
| Power supply                     | - DC 5V                                                                                                  |
| Output                           | - DC 0.5 ~ 4.5V (standard) / DC 0 ~ 5V<br>(It can be changed by customer' request)                       |
| Current consumption              | less than 15mA                                                                                           |

# OUTPUT