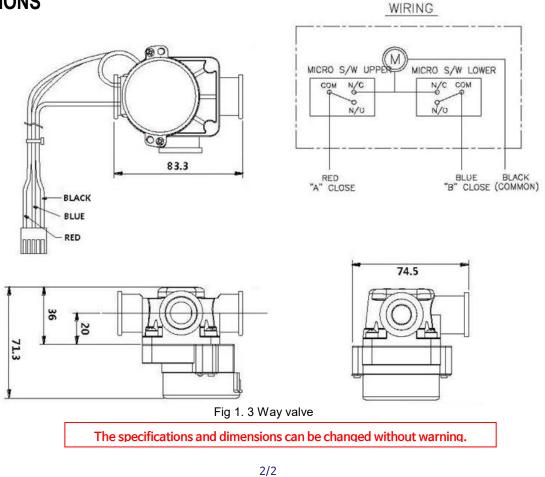

0 kgf/cm <sup>2</sup> is added for one<br>minute, no external leakage shall be measured and it<br>must be no damaged on the body. |  |
| Dielectric strength            |                   | : When AC1800V (50/60Hz) is added between the connector and body for one second, it shall be no unusual, detecting current is under 3mA.                    |  |
| Insulation resistance          |                   | : Between terminal and outer exposed metal parts shall be<br>100 MQ ever by DC 500V mega                                                                    |  |
| Weight                         |                   | : 203g                                                                                                                                                      |  |

### DIMENSIONS