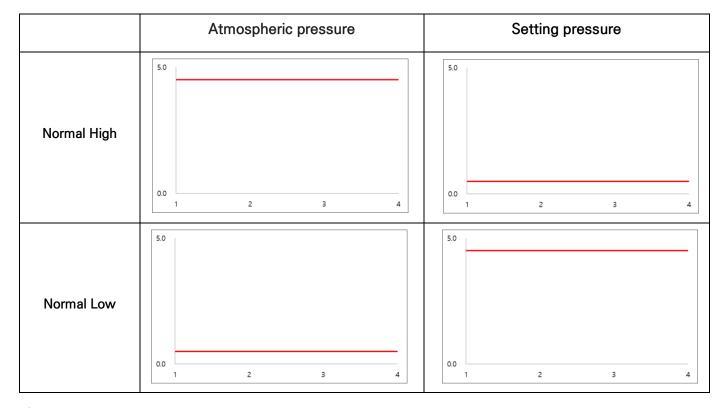

## **SPECIFICATION**

| air or water                                                                       |
|------------------------------------------------------------------------------------|
|                                                                                    |
| On point: 1 bar ~ 10 bar (On point: Nomal Low or Nomal HSigh)                      |
| Within X% of On point ( X% : Customer requests)                                    |
| 20 bar                                                                             |
| - Cover: POM (*Optional: FDA certified materials.)                                 |
| - Body: PA66(GF 30%)                                                               |
| - Sensor : Hall IC                                                                 |
| - EPDM : Air, Water                                                                |
| - Medium and ambient : 0 °C ~ 85 °C(It shall not be frozen)                        |
| - Storage : -30 °C ~ 80 °C                                                         |
| -Rupture : 95 ℃                                                                    |
| - DC 5V                                                                            |
| - DC 0.5 ~ 4.5V (standard) / DC 0 ~ 5V<br>(It can be changed by customer' request) |
| less than 15mA                                                                     |
|                                                                                    |