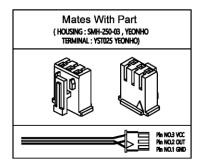

#### PRESSURE SENSOR

| Pressure connection        | 1/4" fitting (Refer to Dimension)                      |
|----------------------------|--------------------------------------------------------|
| Electrical connection      | YEONHO, SMH250-03                                      |
| Installation Direction     | Free                                                   |
| Protection standard        | IP 00                                                  |
| Tolerance at setting point | Provided separately according to on-point              |
| Life Cycle                 | high pressure/ minimum pressure: 5 sec - 100,000 Cycle |
| weight                     | 35g                                                    |