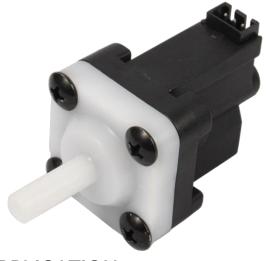

# Water Pressure Switch (High-Low signal)

(AWPSS-04P HL)

## **FEATURES**

- High Low output(V)
- No-contact
- Excellent durability
- Reasonable price, etc..

## **APPLICATION**

This sensor is usually used in water purifier , coffee machine , etc.