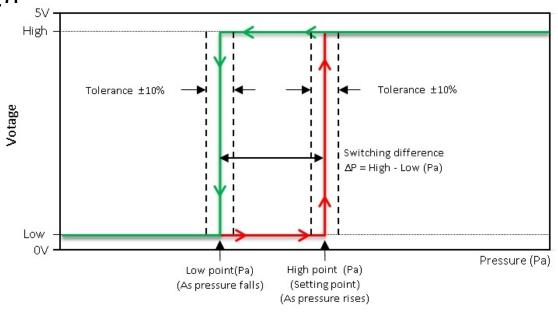

## **SPECIFICATION**

| air or water                                                                       |
|------------------------------------------------------------------------------------|
|                                                                                    |
| On point: 1 bar ~ 10 bar (On point: Nomal Low or Nomal HSigh)                      |
| Within X% of On point ( X% : Customer requests)                                    |
| 20 bar                                                                             |
| - Cover: POM (*Optional: FDA certified materials.)                                 |
| - Body: PA66(GF 30%)                                                               |
| - Sensor : Hall IC                                                                 |
| - EPDM : Air, Water                                                                |
| - Medium and ambient : 0 °C ~ 85 °C(It shall not be frozen)                        |
| - Storage : -30 °C ~ 80 °C                                                         |
| -Rupture : 95 ℃                                                                    |
| - DC 5V                                                                            |
| - DC 0.5 ~ 4.5V (standard) / DC 0 ~ 5V<br>(It can be changed by customer' request) |
| less than 15mA                                                                     |
|                                                                                    |