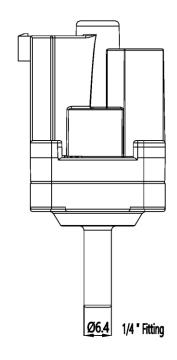

#### PRESSURE SENSOR

| Pressure connection        | 1/4" fitting (Refer to Dimension)                      |
|----------------------------|--------------------------------------------------------|
| Electrical connection      | YEONHO, SMH250-03                                      |
| Installation Direction     | Free                                                   |
| Protection standard        | IP 00                                                  |
| Tolerance at setting point | Provided separately according to on-point              |
| Life Cycle                 | high pressure/ minimum pressure: 5 sec - 100,000 Cycle |
| weight                     | 35g                                                    |

## **DIMENSION**

AWPSS 04P HL (High – Low type)

The specifications and dimensions can be changed without warning.