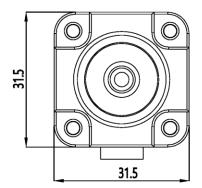

## **DIMENSION**

AWPSS 04P HL (High – Low type)

The specifications and dimensions can be changed without warning.