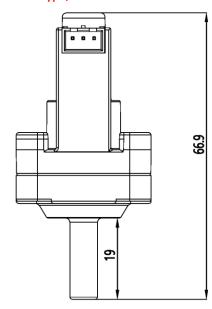

## **DIMENSION**

AWPSS 04P HL (High – Low type)

The specifications and dimensions can be changed without warning.