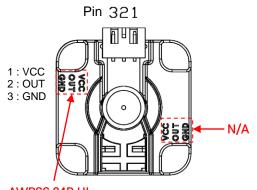

#### PRESSURE SENSOR

| Pressure connection        | 1/4" fitting (Refer to Dimension)                      |
|----------------------------|--------------------------------------------------------|
| Electrical connection      | YEONHO, SMH250-03                                      |
| Installation Direction     | Free                                                   |
| Protection standard        | IP 00                                                  |
| Tolerance at setting point | Provided separately according to on-point              |
| Life Cycle                 | high pressure/ minimum pressure: 5 sec - 100,000 Cycle |
| weight                     | 35g                                                    |